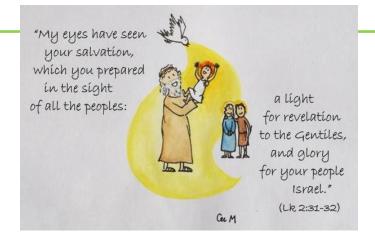

# Simeon Recognizes Jesus

Now there was a man in Jerusalem called Simeon, who was righteous and devout. It had been revealed to him by the Holy Spirit that he would not die before he had seen the Lord's Christ. Luke 2:25-26 (NVI)

Based on Luke 2:22-40 (NIV)